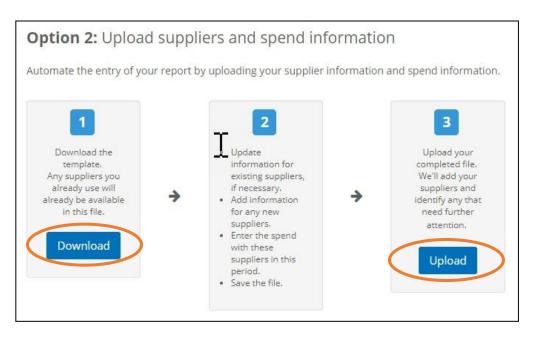

#### **Option 2 Upload a List of Suppliers**

Upload suppliers and spend information by downloading the excel file and uploading it back to the system. (1) To download the file, click the 'Download' button. (2) Provide name, address, city, state and add at least one diverse category. If this is not done, the system will give you an error. You may add spend on the last column. (3) Click upload button to upload file.